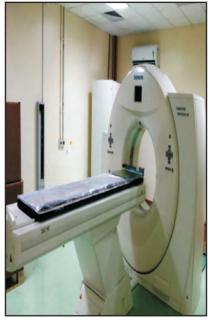

#### **Facilities available**

| SI. | Name of facilities                                                                                                                                                            | Year of       |
|-----|-------------------------------------------------------------------------------------------------------------------------------------------------------------------------------|---------------|
|     |                                                                                                                                                                               | commissioning |
| 1   | <ul> <li>Elekta-Synergy (6-15 MV) LA<br/>with IMRT,VMAT &amp; SRT<br/>facilities,</li> <li>Monaco treatment planning<br/>System</li> <li>PTW-Therapy Beam Analyser</li> </ul> | 2016          |
| 2   | Elekta-Comapct LA<br>• Oncentra treatment                                                                                                                                     |               |
|     | planning System                                                                                                                                                               | 2016          |

| 3 | Theratron-780C Telecobalt unit                                                   |      |
|---|----------------------------------------------------------------------------------|------|
|   | <ul> <li>Multidata treatment<br/>planning System</li> </ul>                      | 1987 |
| 4 | Bhabhatron-II Telecobalt unit                                                    | 2010 |
| 5 | GammaMed-plus HDR<br>Brachytherapy unit<br>• Abacus treatment planning<br>System | 2001 |
| 6 | Siemens-Somatom Definition<br>AS64 CT-Sim                                        | 2016 |