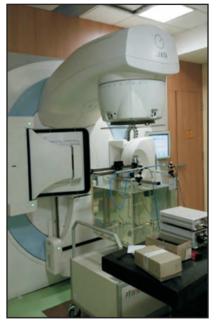

#### **Facilities available**

| SI. | Name of facilities                                                                                                                                                            | Year of       |
|-----|-------------------------------------------------------------------------------------------------------------------------------------------------------------------------------|---------------|
|     |                                                                                                                                                                               | commissioning |
| 1   | <ul> <li>Elekta-Synergy (6-15 MV) LA<br/>with IMRT,VMAT &amp; SRT<br/>facilities,</li> <li>Monaco treatment planning<br/>System</li> <li>PTW-Therapy Beam Analyser</li> </ul> | 2016          |
| 2   | Elekta-Comapct LA<br>• Oncentra treatment                                                                                                                                     |               |
|     | planning System                                                                                                                                                               | 2016          |

#### RADIOTHERAPY

This department treats about 200 patient's daily using telecobalt therapy and HDR brachytherapy. About 65% of all cancer patients attending this institute avail radiation therapy during their course of treatment. External Beam therapy is delivered by one telecobalt units (Theratron-780C) from 8:00 AM to late night in three shifts on all working days. Multiple-fields, wedge, block and tangential fields at 80cm SSD are practiced as required. Now the department is well equipped with Linear Accelerator and CT-Simulator. More than thousand patients were treated successfully with most sophisticated treatment modalities like VMAT and IMRT. PG-studies in radiotherapy leading to MD (RT) is available in the institute since 1973. Six PG students admit every year for their MD degree. At present, sixteen PGstudents are continuing their post-graduate studies in this institute. Post graduate seminars are organized twice a month.