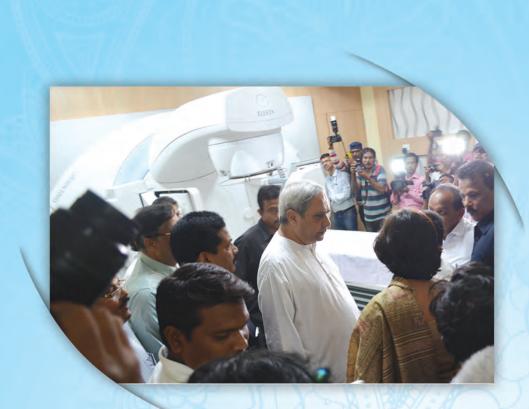

#### **VI. MAJOR ACTIVITIES**

GB meeting under the chairmanship of the Hon'ble Minister H&FW, Govt. of Odisha

Programme on implementation for pre-accreditation entry level NABH standards

Sovan Bhuyan Day care function inauguration by Dr. Manorama Mohapatra

#### **Facilities available**

| SI. | Name of facilities                                                                                                                                                            | Year of       |
|-----|-------------------------------------------------------------------------------------------------------------------------------------------------------------------------------|---------------|
|     |                                                                                                                                                                               | commissioning |
| 1   | <ul> <li>Elekta-Synergy (6-15 MV) LA<br/>with IMRT,VMAT &amp; SRT<br/>facilities,</li> <li>Monaco treatment planning<br/>System</li> <li>PTW-Therapy Beam Analyser</li> </ul> | 2016          |
| 2   | Elekta-Comapct LA<br>• Oncentra treatment                                                                                                                                     |               |
|     | planning System                                                                                                                                                               | 2016          |