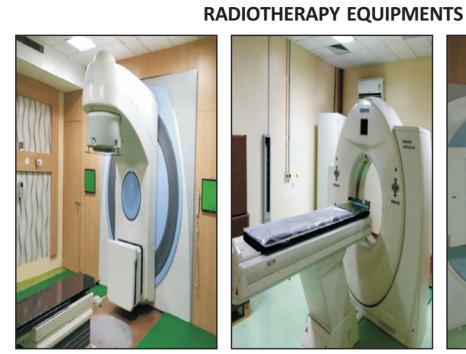

#### **Facilities available**

| SI. | Name of facilities                                                                                                                                                            | Year of       |
|-----|-------------------------------------------------------------------------------------------------------------------------------------------------------------------------------|---------------|
|     |                                                                                                                                                                               | commissioning |
| 1   | <ul> <li>Elekta-Synergy (6-15 MV) LA<br/>with IMRT,VMAT &amp; SRT<br/>facilities,</li> <li>Monaco treatment planning<br/>System</li> <li>PTW-Therapy Beam Analyser</li> </ul> | 2016          |
| 2   | Elekta-Comapct LA<br>• Oncentra treatment                                                                                                                                     |               |
|     | planning System                                                                                                                                                               | 2016          |

| 3 | Theratron-780C Telecobalt unit                                                   |      |
|---|----------------------------------------------------------------------------------|------|
|   | <ul> <li>Multidata treatment<br/>planning System</li> </ul>                      | 1987 |
| 4 | Bhabhatron-II Telecobalt unit                                                    | 2010 |
| 5 | GammaMed-plus HDR<br>Brachytherapy unit<br>• Abacus treatment planning<br>System | 2001 |
| 6 | Siemens-Somatom Definition<br>AS64 CT-Sim                                        | 2016 |

#### RADIOTHERAPY

This department treats about 200 patient's daily using telecobalt therapy and HDR brachytherapy. About 65% of all cancer patients attending this institute avail radiation therapy during their course of treatment. External Beam therapy is delivered by one telecobalt units (Theratron-780C) from 8:00 AM to late night in three shifts on all working days. Multiple-fields, wedge, block and tangential fields at 80cm SSD are practiced as required. Now the department is well equipped with Linear Accelerator and CT-Simulator. More than thousand patients were treated successfully with most sophisticated treatment modalities like VMAT and IMRT. PG-studies in radiotherapy leading to MD (RT) is available in the institute since 1973. Six PG students admit every year for their MD degree. At present, sixteen PGstudents are continuing their post-graduate studies in this institute. Post graduate seminars are organized twice a month.