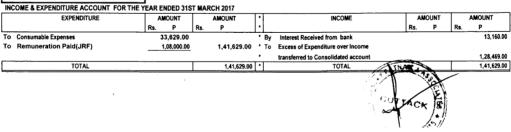

|          |     |             | ٠ | By | CLOSING BALANCES :          |     |            |     |             |
|    | Andhra abnk 084110100030080           |       | ,        |     | 3,86,432.00 | ٠ |    | Cash in hand                |     |            |     |             |
| Т  | Grant Received                        |       |          |     |             | ٠ |    | Cash at Bank                |     |            |     |             |
| T  | Interest Received from bank           |       |          |     | 13,160.00   | ٠ |    | Andhra abnk 084110100030080 |     |            |     | 2,57,963.00 |
|    | TOTAL                                 |       |          |     | 3,99,592.00 | * |    | TOTAL                       |     |            |     | 3,99,592.00 |

#### DST RESEARCH GRANT



#### PAIN & PALLATIVE CARE A/C RECEIPTS & PAYMENT ACCOUNT FOR THE YEAR ENDED 31ST MARCH 2017 AMOUNT AMOUNT PAYMENTS RECEIPTS AMOUNT AMOUNT P Þ Rs P P Rs \* TO ADJUSTMENT ON A/C OF EXCESS O/B 41,506.00 To OPENING BALANCES: 11,240.00 OF CASH IN HAND ON 01.04.2015 11,240.00 Cash in hand 16,500.00 \* TO LAPC EXAMINATIN EXP. 30,266.00 Advance for Expenses By CLOSING BALANCES : 41,506.00 13,766.00 Cash in hand 13,766.00 Advance for Expenses 41,506.00 TOTAL 41,506.00 \* TOTAL PAIN & PALLATIVE CARE A/C INCOME & EXPENDITURE ACCOUNT FOR THE YEAR ENDED 31ST MARCH 2017 AMOUNT INCOME AMOUNT AMOUNT AMOUNT EXPENDITURE Р P R. Rs P P BY Net DIFICIT t Trans to consolidated 41,500.00 TO JAPC EXAMINATIN EXP. 56.500.00 15,000.00 profit & loss a/c 56,500.00 TO Salary 56,500.00 \* TOTAL TOTAL . . RTI ACCOUNT R