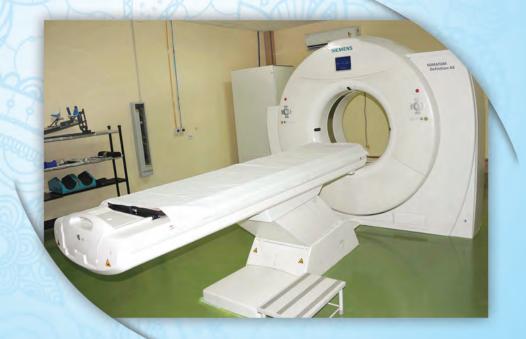

| 3 | Theratron-780C Telecobalt unit                                                   |      |
|---|----------------------------------------------------------------------------------|------|
|   | <ul> <li>Multidata treatment<br/>planning System</li> </ul>                      | 1987 |
| 4 | Bhabhatron-II Telecobalt unit                                                    | 2010 |
| 5 | GammaMed-plus HDR<br>Brachytherapy unit<br>• Abacus treatment planning<br>System | 2001 |
| 6 | Siemens-Somatom Definition<br>AS64 CT-Sim                                        | 2016 |