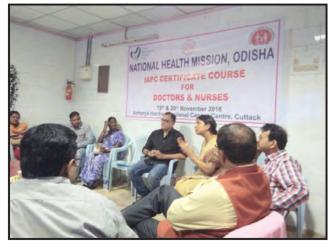

IAPC Certificate Course for Doctors & Nurses

Sensitization programme for doctors on district cancer chemotherapy

www.

Two weeks training on administration of chemotherapy in DHH for nurses

Ambulance Service

#### SIGNIFICANT EVENTS

- The doctors & the nurses of seven DHH & Capital Hospital have been trained at Karunashraya, Bangalore after undergoing initiation program in AHRCC in palliative care & pain management in cancer.
- Dr. Rekha Das is Peer Reviewer of Journal of Indian Society of Anaesthesiologist (IJA) .
- Dr. Rekha Das was Scientific Chairperson of the Workshop ISACON EAST ZONE Annual Conference of Indian Society Of Anaesthesiologist East Zone 2016 PURI.
- Dr. Rekha Das Organized Critical Care Nursing Certificate Course of Indian Society of Critical Care Medicine (ISCCM) on 23rd January 2017 at Cuttack
- Dr. Sumita Mohanty Conducted IAPC Certificate course in Essentials of Palliative care for Periphery Doctors & Nurses at AHRCC on 19th - 20th November 2016 Sponsored by NHM
- Dr. Sumita Mohanty Conducted Examination of IAPC Certificate Course on palliative care, for Doctors and Nurses (23 Numbers) on 25th January 2017 at AHRCC